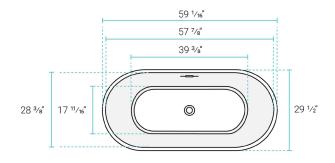

### Specifications:

- N.W: 90.39 lb.

- L: 59 <sup>1</sup>/<sub>16</sub>" x W: 29 <sup>1</sup>/<sub>2</sub>" x H: 23 <sup>5</sup>/<sub>8</sub>"

- Soaking Depth: 15"