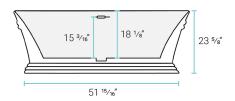

### Specifications:

- N.W: 90.39 lb.

- L: 59 <sup>1</sup>/<sub>16</sub>" x W: 29 <sup>1</sup>/<sub>2</sub>" x H: 23 <sup>5</sup>/<sub>8</sub>"

- Soaking Depth: 15"